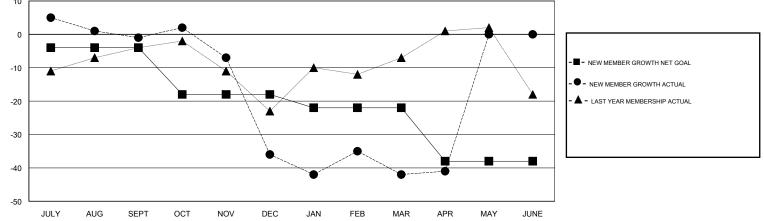

## 

|          | MICHIGAN |
|----------|----------|
| LOCATION | MICHIGAN |

| GMT:                  | THOMAS  | MATNEY        | L         | OCATION MICHIGAN |                       |                                                                |                                                              | GMT CA                                             |  |
|-----------------------|---------|---------------|-----------|------------------|-----------------------|----------------------------------------------------------------|--------------------------------------------------------------|----------------------------------------------------|--|
|                       | Clubs   |               |           |                  | Members               |                                                                |                                                              |                                                    |  |
| RESULTS FOR 2016-2017 |         |               |           |                  | RESULTS FOR 2016-2017 |                                                                |                                                              |                                                    |  |
| QUART                 | TER     | NEW CLUB GOAL | NEW CLUBS | DROPPED CLUBS    | QUARTER               | NEW MEMBER GROWTH<br>NET GOAL (not reinstated<br>or transfers) | NEW MEMBER<br>GROWTH ACTUAL (not<br>reinstated or transfers) | DROPPED<br>MEMBERS ACTUAL<br>(including transfers) |  |
| JULY/AU               | UG/SEPT | 0             | 0         | 0                | JULY/AUG/SEPT         | -4                                                             | 20                                                           | 21                                                 |  |
| OCT/NC                | DV/DEC  | 0             | 0         | 1                | OCT/NOV/DEC           | -14                                                            | 24                                                           | 59                                                 |  |
| JAN/FE                | B/MAR   | 0             | 0         | 0                | JAN/FEB/MAR           | -4                                                             | 35                                                           | 41                                                 |  |
| APR/MA                | AY/JUNE | 0             | 0         | 0                | APR/MAY/JUNE          | -16                                                            | 10                                                           | 9                                                  |  |